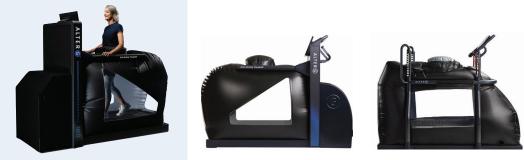

### ALTERG NEO

**NEO** 

VIA

PRO

| Body Weight Adjustment | Unweighting of up to 80% body weight in 1% increments                                                                         |                      |                      |
|------------------------|-------------------------------------------------------------------------------------------------------------------------------|----------------------|----------------------|
| Display                | 21"                                                                                                                           | 21"                  | 21"                  |
| Treadmill              | Flat belt                                                                                                                     | Flat belt            | Slat belt            |
| Speed                  | -4.8 km/h to 16 km/h                                                                                                          | -8 km/h to 24 km/h   | -16 km/h to 29 km/h  |
| Starting Speed         | .3 km/h                                                                                                                       | .3 km/h              | .1 km/h              |
| Voltage                | 220V, 20A                                                                                                                     | 220V, 20A            | 220V, 30A            |
| Incline (0%–15%)       | Included                                                                                                                      | Included             | Included             |
| Live Video Monitoring* | Included with NEO+                                                                                                            | Included             | Included             |
| Stride Smart           | Optional upgrade<br>with NEO+                                                                                                 | Included             | Included             |
| AlterG Assistant       | Included with NEO+                                                                                                            | Included             | Included             |
| User Weight            | 38 kgs to 181 kgs                                                                                                             | 38 kgs to 181 kgs    | 38 kgs to 181 kgs    |
| Handrail Width         | 23"                                                                                                                           | 23"                  | 23"                  |
| Options Available      | NEO+ Option includes live<br>video monitoring, Stride<br>Smart, AlterG Assistant,<br>with speeds from<br>-4.8 km/h to 19 km/h | All options included | All options included |