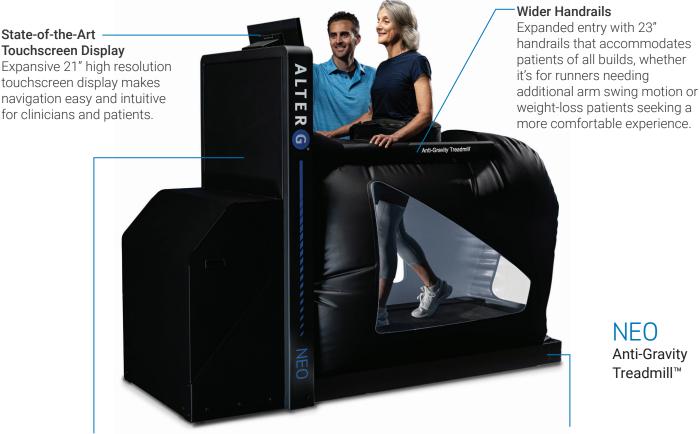

#### Motorized Cockpit Height Adjustment

Pinpoint accuracy in height adjustment to accommodate different user heights within 5mm, with the easy push of a button.

**Easy In, Easy Out** Low step height and rear-entry cockpit ensures the easiest possible ingressand-egress for users and therapists.

### ALTERG NEO

**NEO** 

VIA

PRO

| Body Weight Adjustment | Unweighting of up to 80% body weight in 1% increments                                                                         |                      |                      |
|------------------------|-------------------------------------------------------------------------------------------------------------------------------|----------------------|----------------------|
| Display                | 21"                                                                                                                           | 21"                  | 21"                  |
| Treadmill              | Flat belt                                                                                                                     | Flat belt            | Slat belt            |
| Speed                  | -4.8 km/h to 16 km/h                                                                                                          | -8 km/h to 24 km/h   | -16 km/h to 29 km/h  |
| Starting Speed         | .3 km/h                                                                                                                       | .3 km/h              | .1 km/h              |
| Voltage                | 220V, 20A                                                                                                                     | 220V, 20A            | 220V, 30A            |
| Incline (0%–15%)       | Included                                                                                                                      | Included             | Included             |
| Live Video Monitoring* | Included with NEO+                                                                                                            | Included             | Included             |
| Stride Smart           | Optional upgrade<br>with NEO+                                                                                                 | Included             | Included             |
| AlterG Assistant       | Included with NEO+                                                                                                            | Included             | Included             |
| User Weight            | 38 kgs to 181 kgs                                                                                                             | 38 kgs to 181 kgs    | 38 kgs to 181 kgs    |
| Handrail Width         | 23"                                                                                                                           | 23"                  | 23"                  |
| Options Available      | NEO+ Option includes live<br>video monitoring, Stride<br>Smart, AlterG Assistant,<br>with speeds from<br>-4.8 km/h to 19 km/h | All options included | All options included |