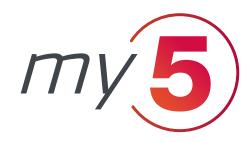

## Results At Any Level.

The Power Plate® my5™ model brings great full-body results to your home workouts as short as 30 minutes a day, only three days a week. Advanced Vibration Technology™, the science behind Power Plate, provides a revolutionary, low-stress exercise and rehabilitation solution. With three frequency options between 30-40HZ, it's more customizable than the my3™ and it's larger plate surface provides more maneuverability. It also has a higher maximum load, preprogrammed quick start buttons and a remote control. The sleek design of the my5 combined with the technology creates a wonderful blend of science and elegance at home.