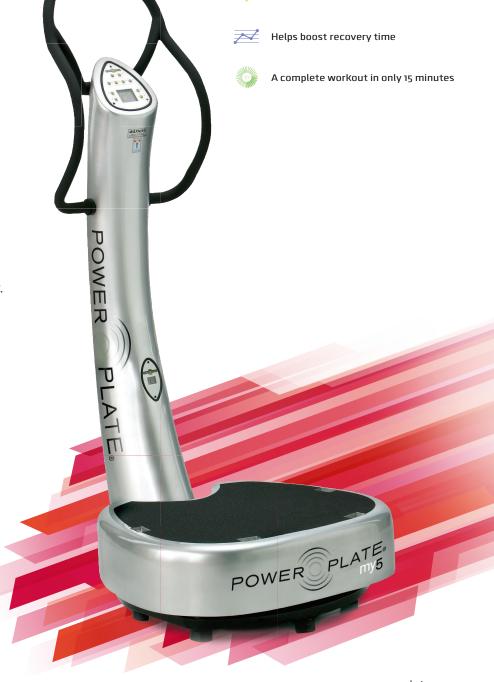

## Power Plate<sup>®</sup> my5<sup>™</sup> Features

71-MY5-3100

| Color (Standard)               | Silver - additional colors available upon request                                                                                                                                   |
|--------------------------------|-------------------------------------------------------------------------------------------------------------------------------------------------------------------------------------|
| Dimensions (W x D x H)         | 27in x 36in x 58in / 68cm x 92cm x 148cm                                                                                                                                            |
| Platform Dimensions (W x D)    | 27in x 28in / 68cm x 72cm                                                                                                                                                           |
| Weight                         | 247lb / 112kg                                                                                                                                                                       |
| Power Supply                   | 328lb / 149kg                                                                                                                                                                       |
| Nominal Power in Operation     | 100-240 VAC, 50/60Hz, Universal Voltage                                                                                                                                             |
| Maximum Load                   | 300lb / 136kg                                                                                                                                                                       |
| Operation                      | User-friendly interactive display                                                                                                                                                   |
| DualSync™Twin Motor System     | DualSync Twin Motor System maintains precise balance at any frequency and amplitude level, allowing perfect synchronisation of vibration for maximum muscle response and efficiency |
| Precision Wave™ Technology     | High-fidelity harmonic vibration system that provides uncompromising performance for unsurpassed results                                                                            |
| Frequency/ Pre-set Frequencies | 30-40Hz / 35, 40, and 40 Hz                                                                                                                                                         |
| Time Selections                | 30 or 60 seconds                                                                                                                                                                    |
| Amplitude / Vibration Setting  | Low or High                                                                                                                                                                         |
| Certifications                 | CE and EMC; RoHS / WEEE compliant CB, NRTL, C-NRTL, PSE MDD certified FDA listed as Class 1 device, 501k exempt                                                                     |
| Warranty                       | 3 years hardware / 1 year electronics / 1 year labor                                                                                                                                |

Key Features

Push-Up

Secondary timer and controls, quick start programs and remote

Squat w/Static Strap

Calf Stretch

Performance Health Systems LLC 401 Huehl Rd., Suite 2A Northbrook, IL 60062 (877) 877-5283 info@powerplate.com powerplate.com