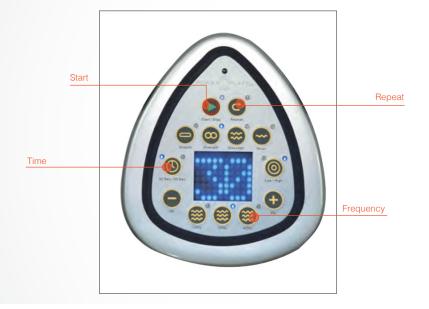

## Results At Any Level.

The Power Plate® my5™ model brings great full-body results to your home workouts as short as 30 minutes a day, only three days a week. Advanced Vibration Technology™, the science behind Power Plate, provides a revolutionary, low-stress exercise and rehabilitation solution. With three frequency options between 30-40HZ, it's more customizable than the my3™ and it's larger plate surface provides more maneuverability. It also has a higher maximum load, preprogrammed quick start buttons and a remote control. The sleek design of the my5 combined with the technology creates a wonderful blend of science and elegance at home.

Key Features

Push-Up

Secondary timer and controls, quick start programs and remote

Squat w/Static Strap

Calf Stretch

Performance Health Systems LLC 401 Huehl Rd., Suite 2A Northbrook, IL 60062 (877) 877-5283 info@powerplate.com powerplate.com